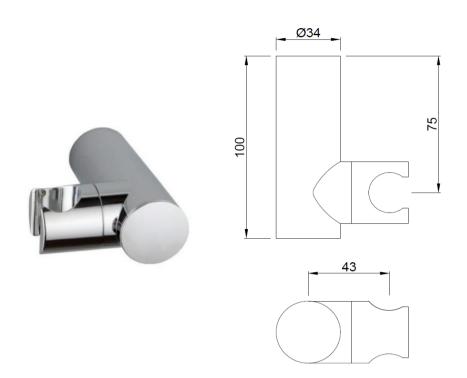

## artize.com





| Product Code for Chrome,Black<br>Matt & White Matt Finish | SAA-XXX-507555 - Wall Bracket                                                                                                                                                                                      |
|-----------------------------------------------------------|--------------------------------------------------------------------------------------------------------------------------------------------------------------------------------------------------------------------|
| Product Code for Color Finish                             | SAA-XXX-507555M/PD - Wall Bracket