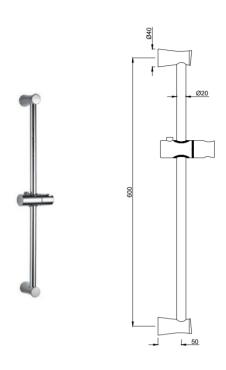

| Product Code for Chrome & Black Matt                | SAA-XXX-5071197N - Slide Rail 19mm dia. & 600mm                                                      |
|-----------------------------------------------------|------------------------------------------------------------------------------------------------------|
| Product Code for Color Finish                       | SAA-XXX-5071197M/PD - Slide Rail 19mm dia. & 600mm                                                   |
| Material Composition<br>Specification in Percentage | Brass Ingots as per IS:1264-1997                                                                     |
|                                                     | Cu (58.0-63.0), Sn (0.0-1.0), Pb (0.5-2.5), Ni (0.0-1.0), Al (0.2-0.8), Mn (0.0-0.5), Total Impurity |
|                                                     | (0.0-2.0), Zn (Reminder)                                                                             |
|                                                     | Brass Rod as per IS:319-1989                                                                         |
|                                                     | Cu (56.0-59.0), Pb (2.0-3.5), Fe (0.0-0.35), Total Impurity (0.0-0.7), Zn (Remainder)                |
|                                                     |                                                                                                      |
|                                                     | Brass Pipe as per IS:407-1996                                                                        |
|                                                     | Cu (62.0-65.0), Pb (0.0-0.3), Fe (0.0-0.01), Total Impurity (0.0-0.6), Zn (Remainder)                |
|                                                     | ABS Specification                                                                                    |
|                                                     | Specific Gravity g/cm2 (1.06-1.10), Melt Mass Flow Rate g/10 min. (20-26), Rockwell                  |
|                                                     | Hardness (95-115), DTUL @ 66 psi /0.45 MPa 0C (78-102)                                               |
| Finish                                              | Salt Spray (350 hrs + Validated)                                                                     |
| Available Finishing                                 | Chrome (CHR) & Black Matt (BLM)                                                                      |
| For (SAA-5071197N)                                  | Chilothe (Child) & black Watt (BEW)                                                                  |
| Available Colour Finishing                          | Antique Bronze (ABR), Antique Copper (ACR), Black Chrome (BCH), Blush Gold Bright PVD                |
|                                                     | (BGP), Gold Bright PVD (GBP), Gold Dust (GDS), Auric Gold (GLD), Gold Matt PVD (GMP),                |
| For (SAA-5071197M/PD)                               | Graphite (GRF), Stainless Steel (SSF) & White Matt (WHM)                                             |