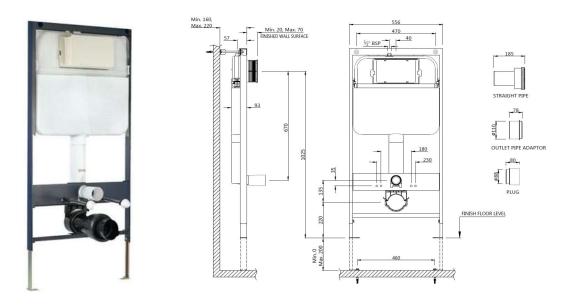

| Product Code | APC-WHT-5012500FP                                                                               |
|--------------|-------------------------------------------------------------------------------------------------|
| Description  | Pneumatic Single Piece Slim In-wall Cistern with Floor Mounting Frame, Installation Kit and "P- |
|              | Type" Drain Pipe Connection Set for Wall Hung WC (without Flush Control Plate)                  |
| Flow Rate    | 3.0/6.0 LPF                                                                                     |
| Features     | • Tank body: Strong 80 mm thick High-density polyethylene (HDPE) 'Single-piece' body.           |
|              | Anti-Condensation Lining: Anti condensation lining of 6mm thick wall takes care of              |
|              | temperature change.                                                                             |
|              | • Inlet & Outlet Valves: Inlet valve has a special rotary structure which gives out low noise & |
|              | anti siphon function. Both valves (Inlet & outlet) are WARS approved.                           |
|              | • Working Pressure: 0.3-10 bar (1.0 to 3.0 bar is recommended with clear, non-aggressive        |
|              | water supply)                                                                                   |
|              | • Life Cycles of Mechanism: The lifetime of sea water test and dirty water test have passed     |
|              | 100,000 cycles                                                                                  |
|              | • Flush Control Plates: Toughened glass with ABS made chome plated push buttons of control      |
|              | plates which is compatible for Single Piece Slim in-wall Cistern (APC-WHT-5012500FP)            |
|              | • Adjustable Height: Adjustable legs (0-200 mm) to allow for variation in heights of WC, as     |
|              | required                                                                                        |
|              | • Floor Mounted Frame: oxford blue Powder coated steel frame, self-supporting test on 400Kg     |
| Application  | For installation of a wall-hung WC with bolt fixing set at 180 or 230 mm centres                |
|              | • For installation in a room high system well in front of a solid or drywall construction.      |
|              | For installation in a load bearing stud wall.                                                   |